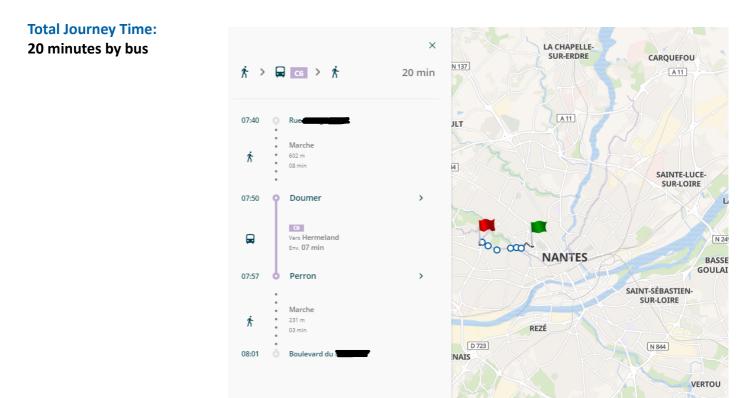

## **PLACEMENT ROUTE**

Blue Stamp office in UK (office hours) - 0044 (0) 115 9404 500 Blue Stamp 24-hour <u>EMERGENCY</u> No - 0044 (0) 77\*\* \*\*\* \*\*\*

We aim to provide a suitable route from your accommodation to your work placement however, you should be aware that there are occasions where maintenance or delays on public transport mean that you may need to look at directions more closely yourself on the day you are travelling.

Please leave sufficient time for your journey so that you arrive on time for work.

Journey times are generated using average walking speeds and tend to be quicker in real life than on the routes provided.

Public transport may be the quickest route but walking can be more reliable and provide an opportunity to see the city you are visiting as well as a better understanding of the geography of the area.